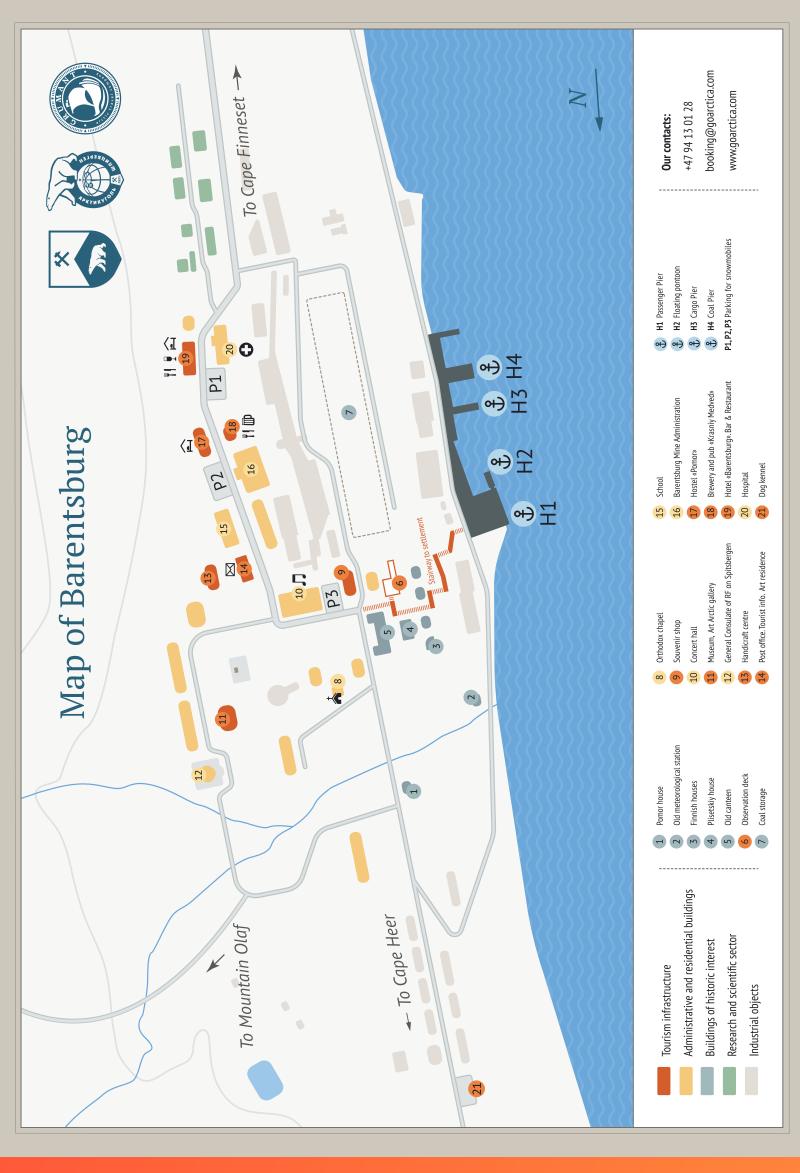

## WHAT TO DO IN BARENTSBURG

## **ACTIVITIES IN THE SETTLEMENT**

## **ONE-DAY ACTIVITIES**

Ask about the prices at the reception

## ONE-DAY ACTIVITIES

## MULTI-DAY TOURS