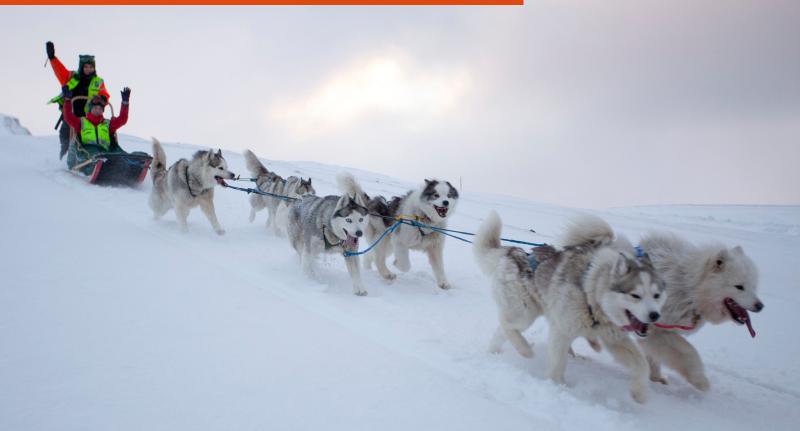

#### Husky kennel

Visit the local kennel and try dog sledding in winter and dog on wheel during summer.

Ask about the prices at the reception