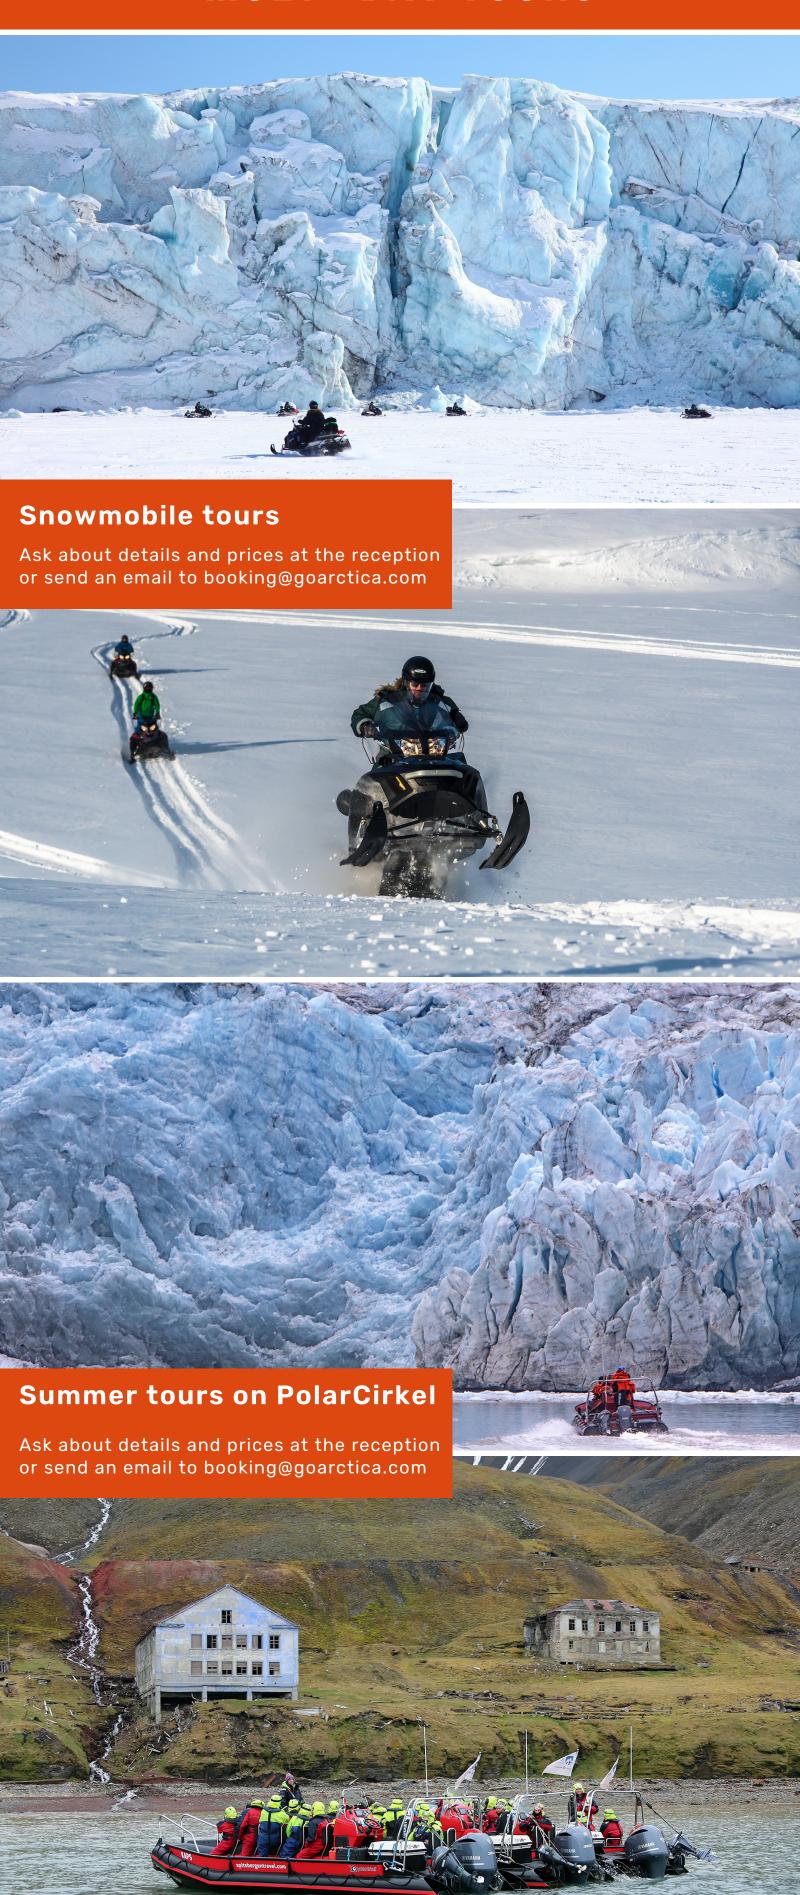

NCH BREAK 14:00-15:00

## THE CULTURE PALACE library, concert hall

Tuesday - Sunday 11:00-20:00



#### Souvenir shop

Don't miss an excellent chance to buy unique Russian things in the souvenir shop! Made in local handicraft center.

Monday - Friday 09:00-18:00 LUNCH BREAK 13:00-14:00

Saturday – Sunday If requested at the reception



#### **POST OFFICE**

**Monday – Friday** 09:00-18:00

Saturday – Sunday
If requested at the reception



50 nok/all day | SKATING RINK + RUSSIAN SLIDE

## **ACTIVITIES IN THE SETTLEMENT**











## **ONE-DAY ACTIVITIES**



Ask about the prices at the reception

## ONE-DAY ACTIVITIES



#### Husky kennel

Visit the local kennel and try dog sledding in winter and dog on wheel during summer.

Ask about the prices at the reception



## MULTI-DAY TOURS



### FOOD & BEVERAGE



FISH RESTAURANT

## Atipsburg

MONDAY - SUNDAY 08:00 - 22:00

# HPACIALIN KRASIN

open daily from 12:00 to 22:00



### LOCAL CANTEEN

Monday - Friday 07:00-20:00 Saturday 09:00-20:00



## CONTACT THE HOTEL ADMINISTRATOR FOR BOOKING SERVICES OR ADDITIONAL INFORMATION

**CONTACT US IN TELEGRAM:** 





**LANDLINE PHONE: 3000** 

MOBILE PHONE: ±47 907 61 592